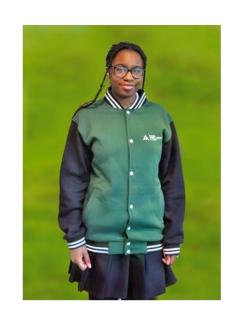

#### Uniform

- Academy Jacket
- Academy Polo Shirt
- Full length black trousers or stitched down black box pleated skirt/ shalwar or plain black kameez and tunic / blouse with the academy polo shirt and jacket over the top
- Plain and natural hair
- Plain black shoes
- Plain black ankle socks or tights
- One plain black hair accessory
- Plain watch (not a smart watch)
- Correct PE Kit base layers in winter plain black/white
- No jewellery other than a plain watch