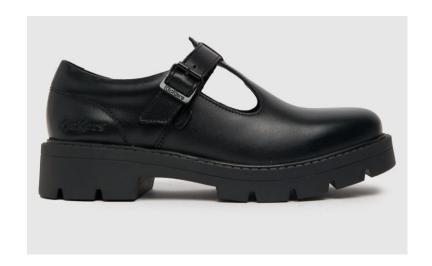

#### Uniform

- Academy Jacket
- Academy Polo Shirt
- Full length black trousers or stitched down black box pleated skirt/ shalwar or plain black kameez and tunic / blouse with the academy polo shirt and jacket over the top
- Plain and natural hair
- Plain black shoes
- Plain black ankle socks or tights
- One plain black hair accessory
- Plain watch (not a smart watch)
- Correct PE Kit base layers in winter plain black/white
- No jewellery other than a plain watch





## **School Bag**

- Plain black
- Rucksack
- Can fit A4 folder
- No handbags/shoulder bags



# Acceptable trousers

- Straight leg
- Plain black





# Acceptable Skirts

- Stitched down box pleat skirts
- Plain black



#### Unacceptable shoes – no Velcro or kicker

boots











#### **Acceptable shoes**











**Acceptable Trainers** 





### Non - Acceptable Trainers





#### Hair, eyebrows, lashes and nails













- No slits or designer hairstyles.
- Graduated hair is allowed but it can't be scalped with hair on top.
- Number 1 all over is not allowed.
- Skin fades are allowed.
- No false lashes.
- No false nails.

















## Uniform Purchase

Debonair Schoolwear

2b Hale Top, Civic Centre,

Wythenshawe,

M22 5RN

• M and S easy dressing range