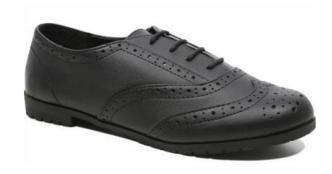

#### Uniform

- Academy Jacket
- Academy Polo Shirt
- Full length black trousers or stitched down black box pleated skirt/ shalwar or plain black kameez and tunic / blouse with the academy polo shirt and jacket over the top
- Plain and natural hair
- Plain black shoes
- Plain black ankle socks or tights
- One plain black hair accessory
- Plain watch (not a smart watch)
- Correct PE Kit base layers in winter plain black/white
- No jewellery other than a plain watch





## **School Bag**

- Plain black
- Rucksack
- Can fit A4 folder
- No handbags/shoulder bags



# Acceptable trousers

- Straight leg
- Plain black





# Acceptable Skirts

- Stitched down box pleat skirts
- Plain black



#### Unacceptable shoes – no Velcro or kicker

boots











#### **Acceptable shoes**











**Acceptable Trainers** 





### Non - Acceptable Trainers





#### Hair, eyebrows, lashes and nails













- No slits or designer hairstyles.
- Graduated hair is allowed but it can't be scalped with hair on top.
- Number 1 all over is not allowed.
- Skin fades are allowed.
- No false lashes.
- No false nails.

















## Uniform Purchase

Debonair Schoolwear

2b Hale Top, Civic Centre,

Wythenshawe,

M22 5RN

• M and S easy dressing range