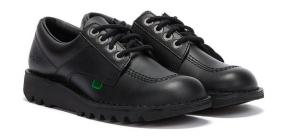

#### Uniform

- Academy Jacket
- Academy Polo Shirt
- Full length black trousers or stitched down black box pleated skirt/ shalwar or plain black kameez and tunic / blouse with the academy polo shirt and jacket over the top
- Plain and natural hair
- Plain black shoes
- Plain black ankle socks or tights
- One plain black hair accessory
- Plain watch (not a smart watch)
- Correct PE Kit base layers in winter plain black/white
- No jewellery other than a plain watch





## **School Bag**

- Plain black
- Rucksack
- Can fit A4 folder
- No handbags/shoulder bags



# Acceptable trousers

- Straight leg
- Plain black





# Acceptable Skirts

- Stitched down box pleat skirts
- Plain black



#### Unacceptable shoes – no Velcro or kicker

boots











#### **Acceptable shoes**











**Acceptable Trainers** 





### Non - Acceptable Trainers





#### Hair, eyebrows, lashes and nails













- No slits or designer hairstyles.
- Graduated hair is allowed but it can't be scalped with hair on top.
- Number 1 all over is not allowed.
- Skin fades are allowed.
- No false lashes.
- No false nails.

















## Uniform Purchase

Debonair Schoolwear

2b Hale Top, Civic Centre,

Wythenshawe,

M22 5RN

• M and S easy dressing range