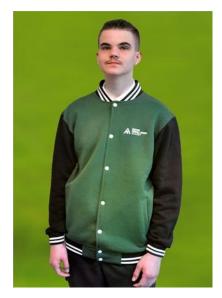

#### Uniform

- Academy Jacket
- Academy Polo Shirt
- Full length black trousers or stitched down black box pleated skirt/ shalwar or plain black kameez and tunic / blouse with the academy polo shirt and jacket over the top
- Plain and natural hair
- Plain black shoes
- Plain black ankle socks or tights
- One plain black hair accessory
- Plain watch (not a smart watch)
- Correct PE Kit base layers in winter plain black/white
- No jewellery other than a plain watch