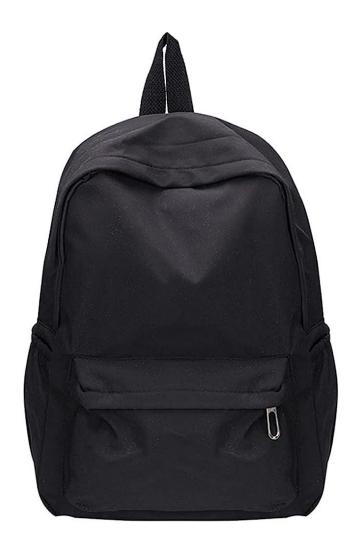

## **School Bag**

- Plain black
- Rucksack
- Can fit A4 folder
- No handbags/shoulder bags