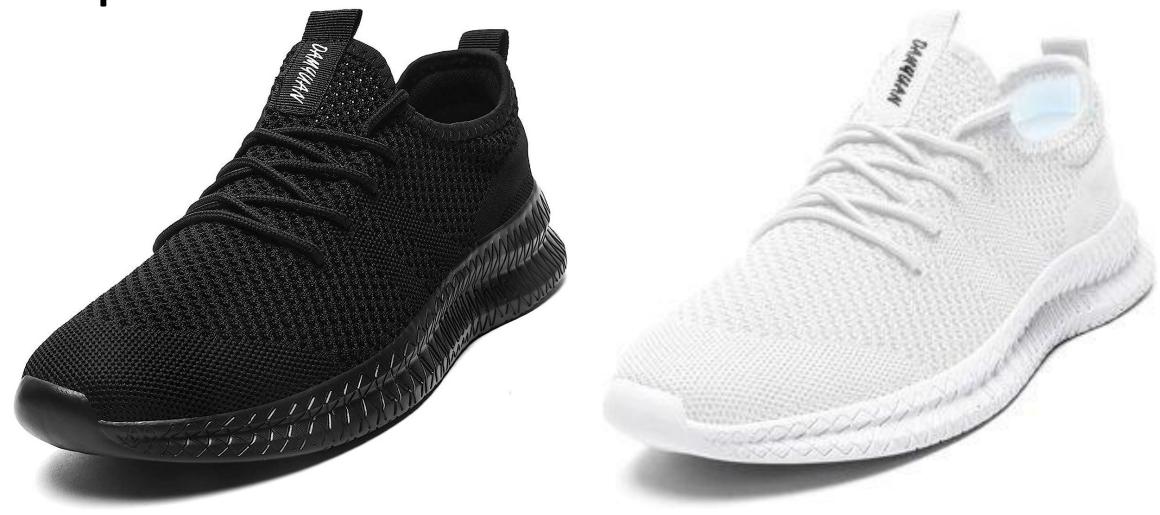

Jacket
- Academy Polo Shirt
- Full length black trousers or stitched down black box pleated skirt/ shalwar or plain black kameez and tunic / blouse with the academy polo shirt and jacket over the top
- Plain and natural hair
- Plain black shoes
- Plain black ankle socks or tights
- One plain black hair accessory
- Plain watch (not a smart watch)
- Correct PE Kit base layers in winter plain black/white
- No jewellery other than a plain watch





## **School Bag**

- Plain black
- Rucksack
- Can fit A4 folder
- No handbags/shoulder bags



# Acceptable trousers

- Straight leg
- Plain black





# Acceptable Skirts

- Stitched down box pleat skirts
- Plain black



#### Unacceptable shoes – no Velcro or kicker

boots











#### **Acceptable shoes**











**Acceptable Trainers** 





### Non - Acceptable Trainers





#### Hair, eyebrows, lashes and nails













- No slits or designer hairstyles.
- Graduated hair is allowed but it can't be scalped with hair on top.
- Number 1 all over is not allowed.
- Skin fades are allowed.
- No false lashes.
- No false nails.

















## Uniform Purchase

Debonair Schoolwear

2b Hale Top, Civic Centre,

Wythenshawe,

M22 5RN

• M and S easy dressing range