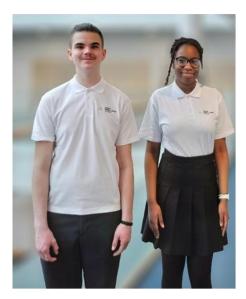

#### Uniform

- Academy Jacket
- Academy Polo Shirt
- Full length black trousers or stitched down black box pleated skirt/ shalwar or plain black kameez and tunic / blouse with the academy polo shirt and jacket over the top
- Plain and natural hair
- Plain black shoes
- Plain black ankle socks or tights
- One plain black hair accessory
- Plain watch (not a smart watch)
- Correct PE Kit base layers in winter plain black/white
- No jewellery other than a plain watch