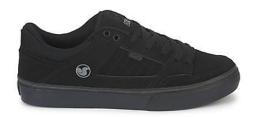

#### Uniform

- Academy Jacket
- Academy Polo Shirt
- Full length black trousers or stitched down black box pleated skirt/ shalwar or plain black kameez and tunic / blouse with the academy polo shirt and jacket over the top
- Plain and natural hair
- Plain black shoes
- Plain black ankle socks or tights
- One plain black hair accessory
- Plain watch (not a smart watch)
- Correct PE Kit base layers in winter plain black/white
- No jewellery other than a plain watch





## **School Bag**

- Plain black
- Rucksack
- Can fit A4 folder
- No handbags/shoulder bags



# Acceptable trousers

- Straight leg
- Plain black





# Acceptable Skirts

- Stitched down box pleat skirts
- Plain black



#### Unacceptable shoes – no Velcro or kicker

boots











#### **Acceptable shoes**











**Acceptable Trainers** 





### Non - Acceptable Trainers





#### Hair, eyebrows, lashes and nails













- No slits or designer hairstyles.
- Graduated hair is allowed but it can't be scalped with hair on top.
- Number 1 all over is not allowed.
- Skin fades are allowed.
- No false lashes.
- No false nails.

















## Uniform Purchase

Debonair Schoolwear

2b Hale Top, Civic Centre,

Wythenshawe,

M22 5RN

• M and S easy dressing range