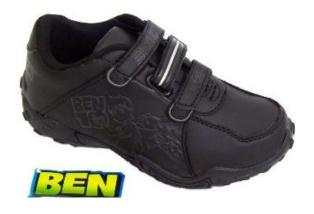

#### Uniform

- Academy Jacket
- Academy Polo Shirt
- Full length black trousers or stitched down black box pleated skirt/ shalwar or plain black kameez and tunic / blouse with the academy polo shirt and jacket over the top
- Plain and natural hair
- Plain black shoes
- Plain black ankle socks or tights
- One plain black hair accessory
- Plain watch (not a smart watch)
- Correct PE Kit base layers in winter plain black/white
- No jewellery other than a plain watch





## **School Bag**

- Plain black
- Rucksack
- Can fit A4 folder
- No handbags/shoulder bags



# Acceptable trousers

- Straight leg
- Plain black





# Acceptable Skirts

- Stitched down box pleat skirts
- Plain black



#### Unacceptable shoes – no Velcro or kicker

boots











#### **Acceptable shoes**











**Acceptable Trainers** 





### Non - Acceptable Trainers





#### Hair, eyebrows, lashes and nails













- No slits or designer hairstyles.
- Graduated hair is allowed but it can't be scalped with hair on top.
- Number 1 all over is not allowed.
- Skin fades are allowed.
- No false lashes.
- No false nails.

















## Uniform Purchase

Debonair Schoolwear

2b Hale Top, Civic Centre,

Wythenshawe,

M22 5RN

• M and S easy dressing range