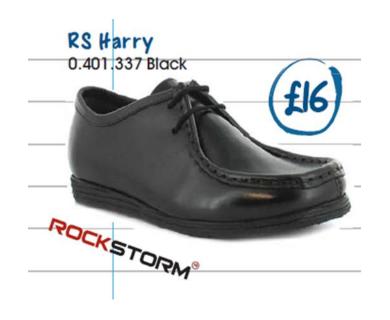

#### Uniform

- Academy Jacket
- Academy Polo Shirt
- Full length black trousers or stitched down black box pleated skirt/ shalwar or plain black kameez and tunic / blouse with the academy polo shirt and jacket over the top
- Plain and natural hair
- Plain black shoes
- Plain black ankle socks or tights
- One plain black hair accessory
- Plain watch (not a smart watch)
- Correct PE Kit base layers in winter plain black/white
- No jewellery other than a plain watch





## **School Bag**

- Plain black
- Rucksack
- Can fit A4 folder
- No handbags/shoulder bags



# Acceptable trousers

- Straight leg
- Plain black





# Acceptable Skirts

- Stitched down box pleat skirts
- Plain black



#### Unacceptable shoes – no Velcro or kicker

boots











#### **Acceptable shoes**











**Acceptable Trainers** 





### Non - Acceptable Trainers





#### Hair, eyebrows, lashes and nails













- No slits or designer hairstyles.
- Graduated hair is allowed but it can't be scalped with hair on top.
- Number 1 all over is not allowed.
- Skin fades are allowed.
- No false lashes.
- No false nails.

















## Uniform Purchase

Debonair Schoolwear

2b Hale Top, Civic Centre,

Wythenshawe,

M22 5RN

• M and S easy dressing range