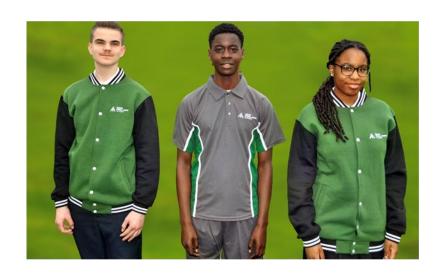

#### Uniform

- Academy Jacket
- Academy Polo Shirt
- Full length black trousers or stitched down black box pleated skirt/ shalwar or plain black kameez and tunic / blouse with the academy polo shirt and jacket over the top
- Plain and natural hair
- Plain black shoes
- Plain black ankle socks or tights
- One plain black hair accessory
- Plain watch (not a smart watch)
- Correct PE Kit base layers in winter plain black/white
- No jewellery other than a plain watch