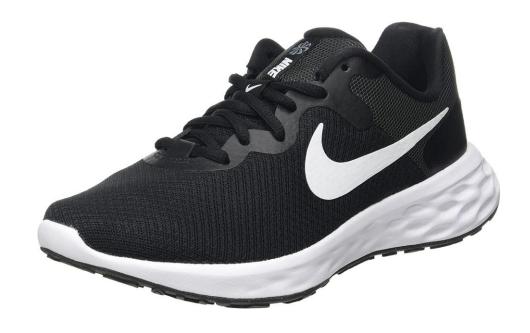

ngth black trousers or stitched down black box pleated skirt/ shalwar or plain black kameez and tunic / blouse with the academy polo shirt and jacket over the top
- Plain and natural hair
- Plain black shoes
- Plain black ankle socks or tights
- One plain black hair accessory
- Plain watch (not a smart watch)
- Correct PE Kit base layers in winter plain black/white
- No jewellery other than a plain watch





## **School Bag**

- Plain black
- Rucksack
- Can fit A4 folder
- No handbags/shoulder bags



# Acceptable trousers

- Straight leg
- Plain black





# Acceptable Skirts

- Stitched down box pleat skirts
- Plain black



#### Unacceptable shoes – no Velcro or kicker

boots











#### **Acceptable shoes**











**Acceptable Trainers** 





### Non - Acceptable Trainers





#### Hair, eyebrows, lashes and nails













- No slits or designer hairstyles.
- Graduated hair is allowed but it can't be scalped with hair on top.
- Number 1 all over is not allowed.
- Skin fades are allowed.
- No false lashes.
- No false nails.

















## Uniform Purchase

Debonair Schoolwear

2b Hale Top, Civic Centre,

Wythenshawe,

M22 5RN

• M and S easy dressing range