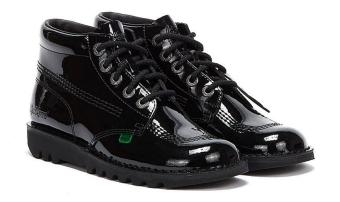

#### Uniform

- Academy Jacket
- Academy Polo Shirt
- Full length black trousers or stitched down black box pleated skirt/ shalwar or plain black kameez and tunic / blouse with the academy polo shirt and jacket over the top
- Plain and natural hair
- Plain black shoes
- Plain black ankle socks or tights
- One plain black hair accessory
- Plain watch (not a smart watch)
- Correct PE Kit base layers in winter plain black/white
- No jewellery other than a plain watch





## **School Bag**

- Plain black
- Rucksack
- Can fit A4 folder
- No handbags/shoulder bags



# Acceptable trousers

- Straight leg
- Plain black





# Acceptable Skirts

- Stitched down box pleat skirts
- Plain black



#### Unacceptable shoes – no Velcro or kicker

boots











#### **Acceptable shoes**











**Acceptable Trainers** 





### Non - Acceptable Trainers





#### Hair, eyebrows, lashes and nails













- No slits or designer hairstyles.
- Graduated hair is allowed but it can't be scalped with hair on top.
- Number 1 all over is not allowed.
- Skin fades are allowed.
- No false lashes.
- No false nails.

















## Uniform Purchase

Debonair Schoolwear

2b Hale Top, Civic Centre,

Wythenshawe,

M22 5RN

• M and S easy dressing range