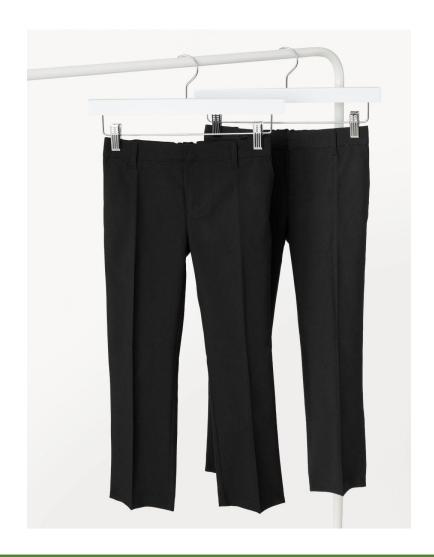

#### Uniform

- Academy Jacket
- Academy Polo Shirt
- Full length black trousers or stitched down black box pleated skirt/ shalwar or plain black kameez and tunic / blouse with the academy polo shirt and jacket over the top
- Plain and natural hair
- Plain black shoes
- Plain black ankle socks or tights
- One plain black hair accessory
- Plain watch (not a smart watch)
- Correct PE Kit base layers in winter plain black/white
- No jewellery other than a plain watch





## **School Bag**

- Plain black
- Rucksack
- Can fit A4 folder
- No handbags/shoulder bags



# Acceptable trousers

- Straight leg
- Plain black





# Acceptable Skirts

- Stitched down box pleat skirts
- Plain black



#### Unacceptable shoes – no Velcro or kicker

boots











#### **Acceptable shoes**











**Acceptable Trainers** 





### Non - Acceptable Trainers





#### Hair, eyebrows, lashes and nails













- No slits or designer hairstyles.
- Graduated hair is allowed but it can't be scalped with hair on top.
- Number 1 all over is not allowed.
- Skin fades are allowed.
- No false lashes.
- No false nails.

















## Uniform Purchase

Debonair Schoolwear

2b Hale Top, Civic Centre,

Wythenshawe,

M22 5RN

• M and S easy dressing range