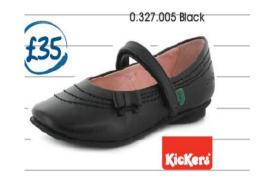

#### Uniform

- Academy Jacket
- Academy Polo Shirt
- Full length black trousers or stitched down black box pleated skirt/ shalwar or plain black kameez and tunic / blouse with the academy polo shirt and jacket over the top
- Plain and natural hair
- Plain black shoes
- Plain black ankle socks or tights
- One plain black hair accessory
- Plain watch (not a smart watch)
- Correct PE Kit base layers in winter plain black/white
- No jewellery other than a plain watch





## **School Bag**

- Plain black
- Rucksack
- Can fit A4 folder
- No handbags/shoulder bags



# Acceptable trousers

- Straight leg
- Plain black





# Acceptable Skirts

- Stitched down box pleat skirts
- Plain black



#### Unacceptable shoes – no Velcro or kicker

boots











#### **Acceptable shoes**











**Acceptable Trainers** 





### Non - Acceptable Trainers





#### Hair, eyebrows, lashes and nails













- No slits or designer hairstyles.
- Graduated hair is allowed but it can't be scalped with hair on top.
- Number 1 all over is not allowed.
- Skin fades are allowed.
- No false lashes.
- No false nails.

















## Uniform Purchase

Debonair Schoolwear

2b Hale Top, Civic Centre,

Wythenshawe,

M22 5RN

• M and S easy dressing range