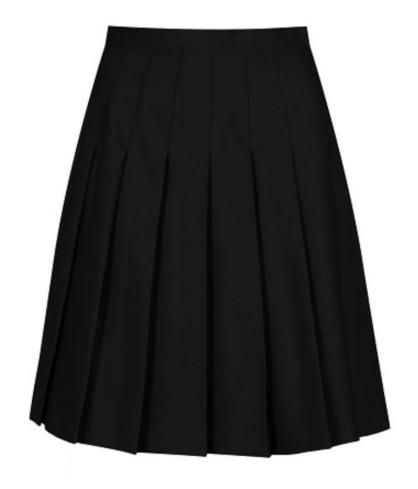

#### Uniform

- Academy Jacket
- Academy Polo Shirt
- Full length black trousers or stitched down black box pleated skirt/ shalwar or plain black kameez and tunic / blouse with the academy polo shirt and jacket over the top
- Plain and natural hair
- Plain black shoes
- Plain black ankle socks or tights
- One plain black hair accessory
- Plain watch (not a smart watch)
- Correct PE Kit base layers in winter plain black/white
- No jewellery other than a plain watch





## **School Bag**

- Plain black
- Rucksack
- Can fit A4 folder
- No handbags/shoulder bags



# Acceptable trousers

- Straight leg
- Plain black





# Acceptable Skirts

- Stitched down box pleat skirts
- Plain black



#### Unacceptable shoes – no Velcro or kicker

boots











#### **Acceptable shoes**











**Acceptable Trainers** 





### Non - Acceptable Trainers





#### Hair, eyebrows, lashes and nails













- No slits or designer hairstyles.
- Graduated hair is allowed but it can't be scalped with hair on top.
- Number 1 all over is not allowed.
- Skin fades are allowed.
- No false lashes.
- No false nails.

















## Uniform Purchase

Debonair Schoolwear

2b Hale Top, Civic Centre,

Wythenshawe,

M22 5RN

• M and S easy dressing range